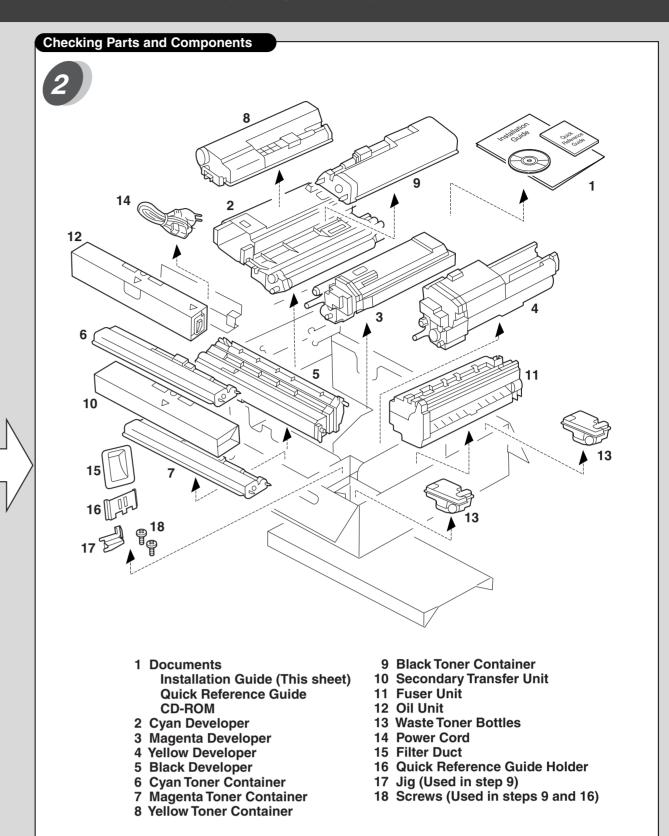

## FS-8000C Series Printers Installation Guide

## Important!

Installation should be performed only by a qualified service personnel. Kyocera Mita assumes no liability for any damage caused by an improper installation of the printer.





The following setup assumes three paper feeders to be installed with the printer (including the one supplied as a standard accessory), which requires a CA-31B caster kit to be installed on the bottom of the bottom paper feeder. If the extra paper feeders are not installed, the CA-31 casters may be used. See the Operation Guide for more details.







For more information about the printer, refer to the **Operation Guide** (PDF) in the CD-ROM.

Printed in Japan 2001.08 EI 2BM80020C