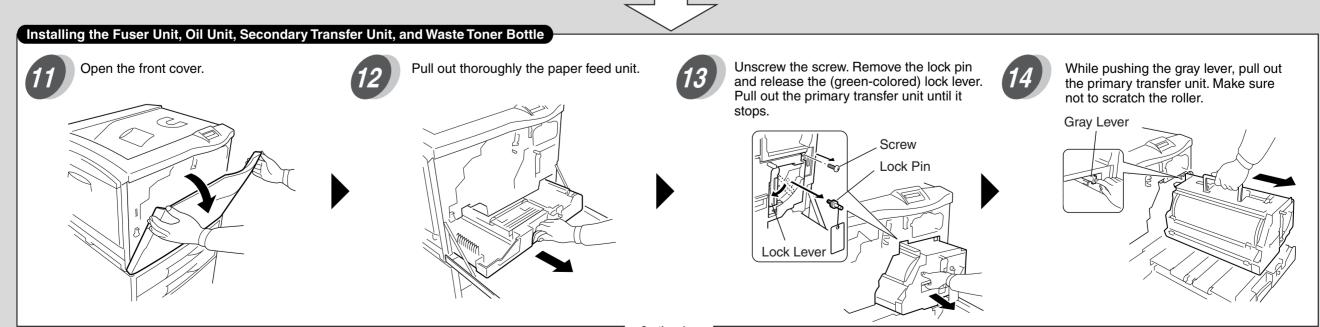

## FS-8000C Series Printers Installation Guide

## Important!

Installation should be performed only by a qualified service personnel. Kyocera Mita assumes no liability for any damage caused by an improper installation of the printer.





The following setup assumes three paper feeders to be installed with the printer (including the one supplied as a standard accessory), which requires a CA-31B caster kit to be installed on the bottom of the bottom paper feeder. If the extra paper feeders are not installed, the CA-31 casters may be used. See the Operation Guide for more details.







For more information about the printer, refer to the **Operation Guide** (PDF) in the CD-ROM.

Printed in Japan 2001.08 EI 2BM80020C