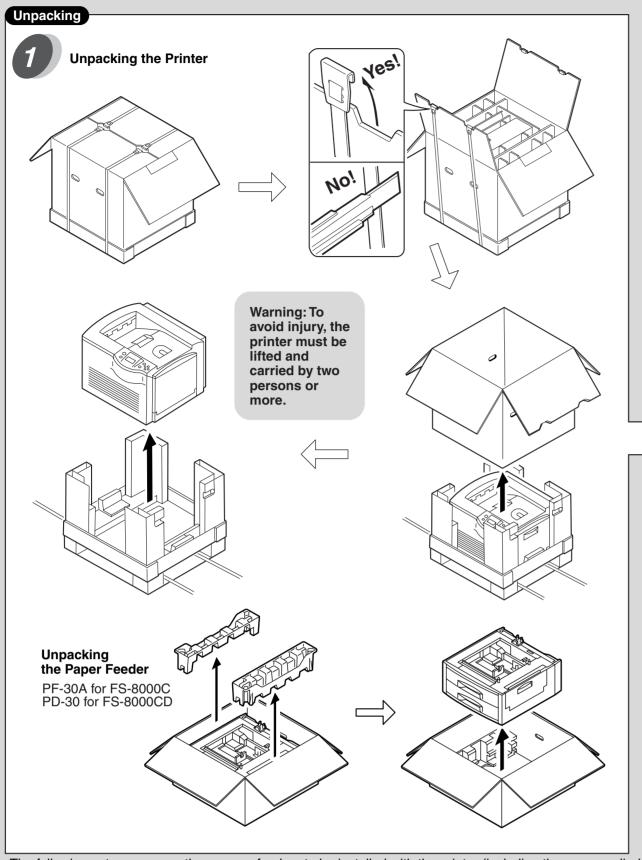

## FS-8000C Series Printers Installation Guide

## Important!

Installation should be performed only by a qualified service personnel. Kyocera Mita assumes no liability for any damage caused by an improper installation of the printer.





The following setup assumes three paper feeders to be installed with the printer (including the one supplied as a standard accessory), which requires a CA-31B caster kit to be installed on the bottom of the bottom paper feeder. If the extra paper feeders are not installed, the CA-31 casters may be used. See the Operation Guide for more details.







For more information about the printer, refer to the **Operation Guide** (PDF) in the CD-ROM.

Printed in Japan 2001.08 EI 2BM80020C