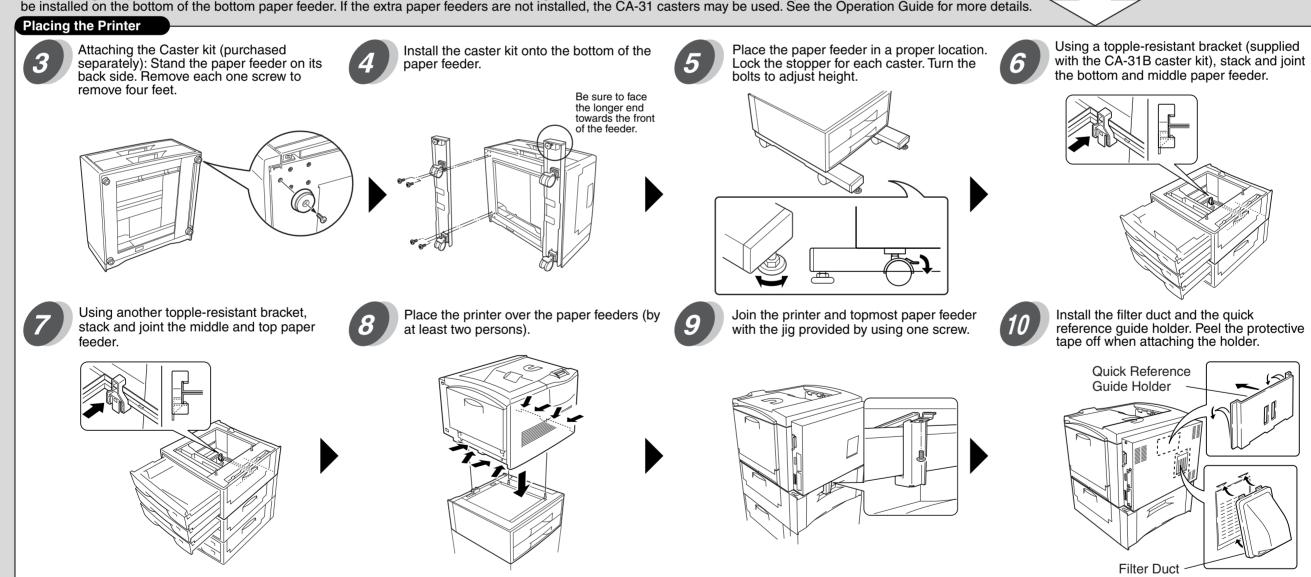

## Important!

Installation should be performed only by a qualified service personnel. Kyocera Mita assumes no liability for any damage caused by an improper installation of the printer.

The following setup assumes three paper feeders to be installed with the printer (including the one supplied as a standard accessory), which requires a CA-31B caster kit to be installed on the bottom of the bottom paper feeder. If the extra paper feeders are not installed, the CA-31 casters may be used. See the Operation Guide for more details.