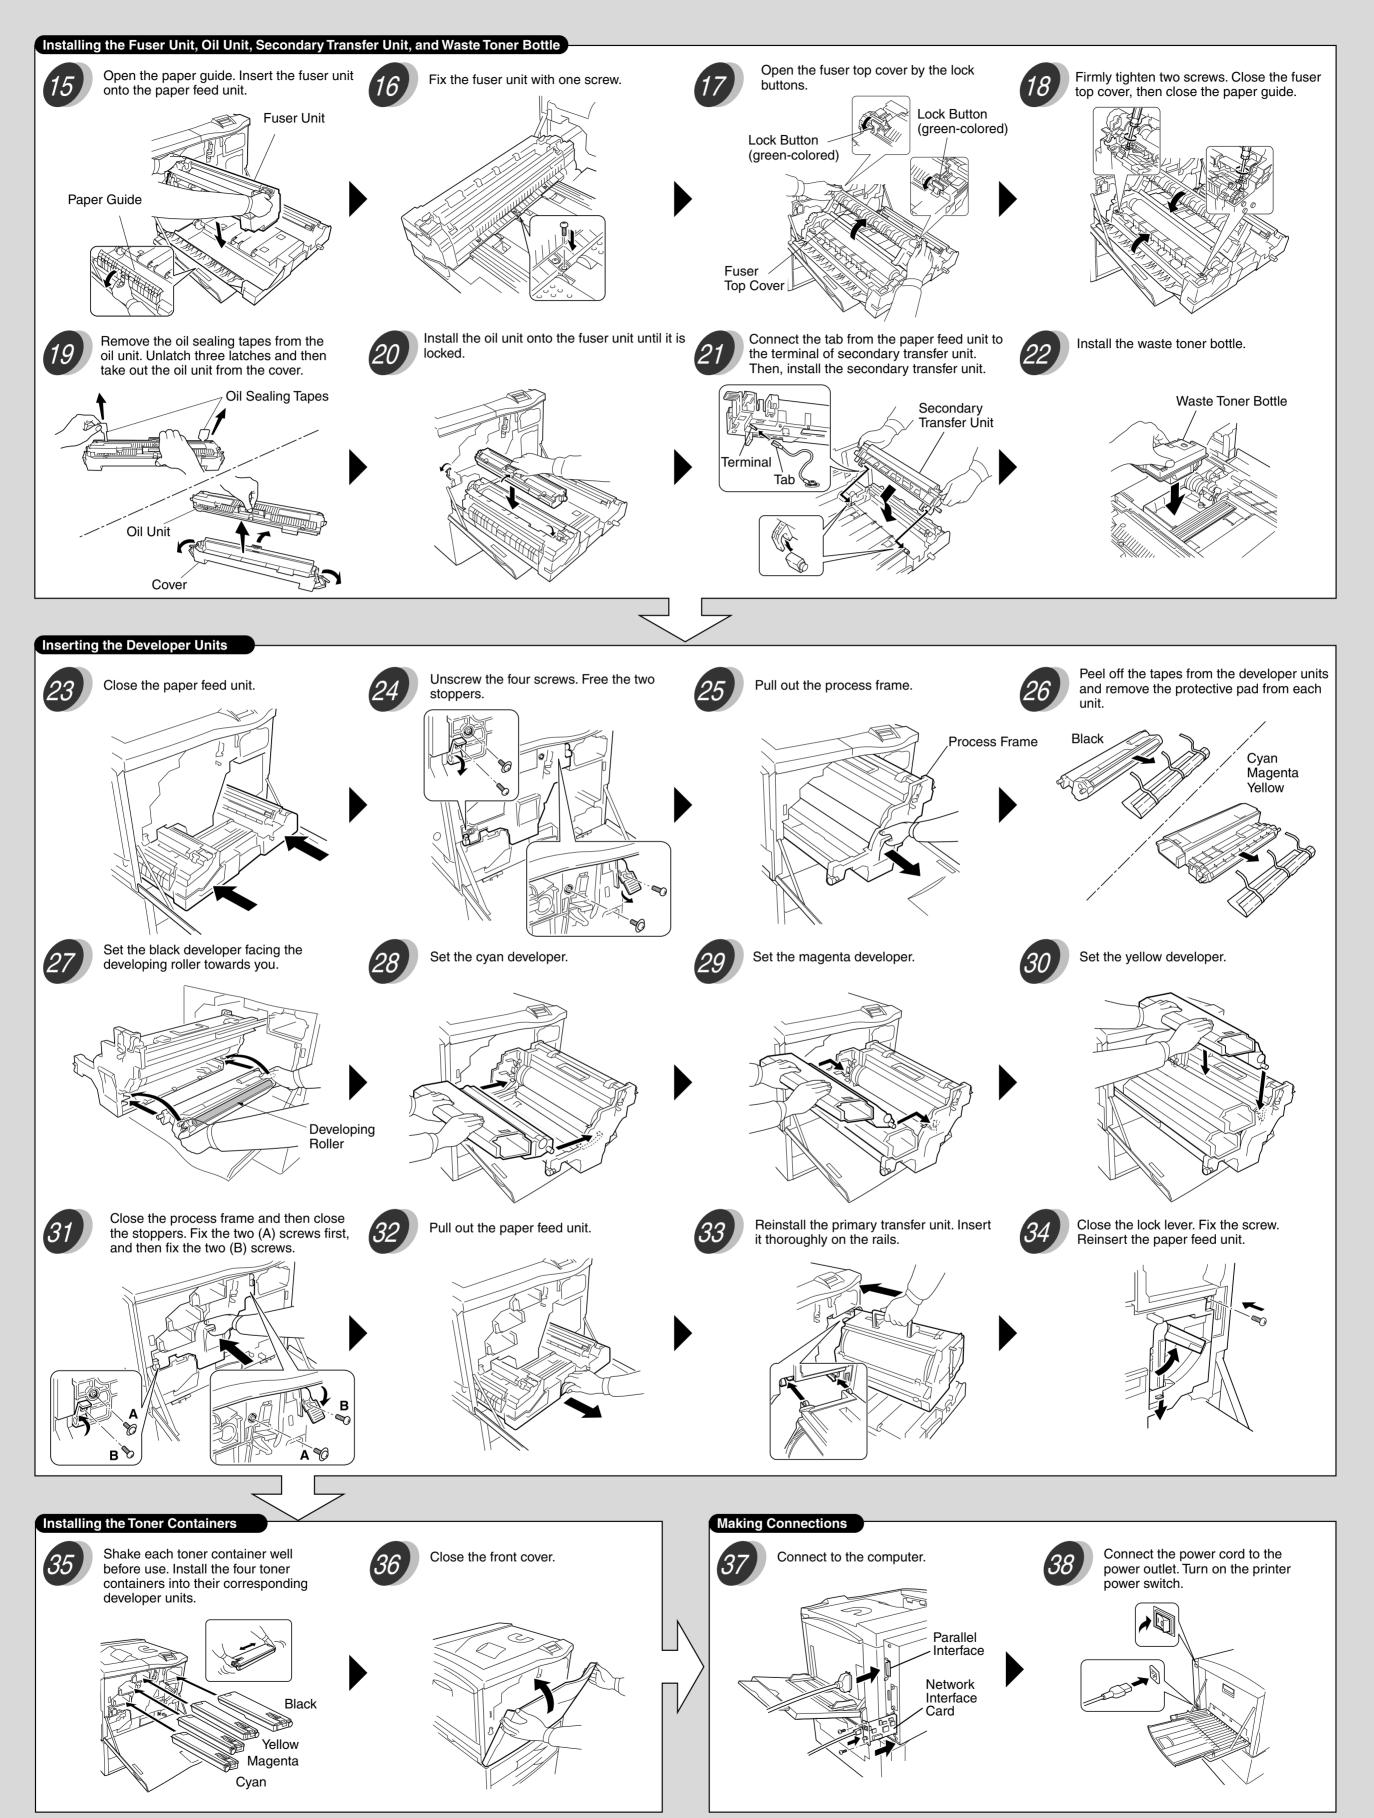

## Important!

Installation should be performed only by a qualified service personnel. Kyocera Mita assumes no liability for any damage caused by an improper installation of the printer.

The following setup assumes three paper feeders to be installed with the printer (including the one supplied as a standard accessory), which requires a CA-31B caster kit to be installed on the bottom of the bottom paper feeder. If the extra paper feeders are not installed, the CA-31 casters may be used. See the Operation Guide for more details.